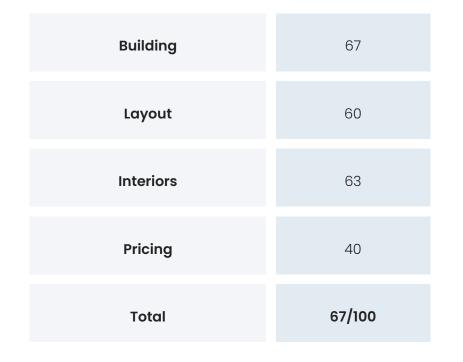

### PROJECT PROPSCORE

Propscience uses a unique and highly proprietary algorithm to arrive at Propscores for every project it covers. This score is calculated out of 100 points. Through our detailed research we gather over 500 data points of information about each project. These data points are broken down into categories (mentioned below). An individual score is arrived at for each category and then a combined project Propscore is given. The purpose of the Propscore is to help you evaluate the distinct value you can hope to derive from each aspect of the project.