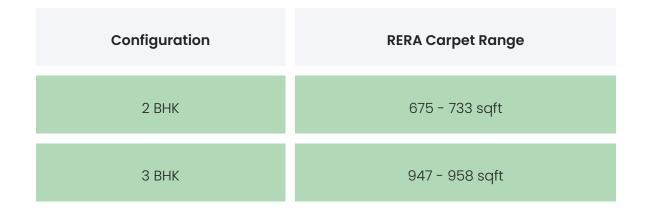

### PROJECT & AMENITIES

| Time Line                        | Size        | Typography  |
|----------------------------------|-------------|-------------|
| Completed on 31st December, 2025 | 607.07 Sqmt | 2 ВНК,З ВНК |